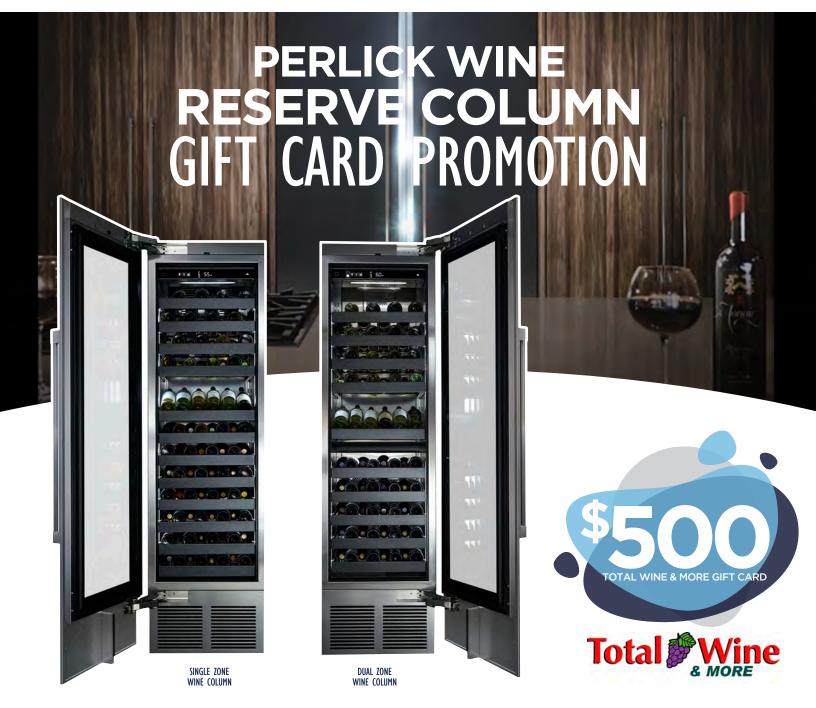

# Perlick's Column Wine Reserve Gift Card Promotion is here!

Purchase any Built-In Column Single Zone or Dual Zone Wine Unit and receive a \$500 Total Wine & More Gift Card!

Contact your Pinnacle Outside Sales Representative for details. Purchase orders must be submitted before December 31, 2024 and faxed to 800-574-8805, or mailed to orders@pinnaclesalesgroup.com for processing. This will need to be with a mail-in rebate form (attached).

## COLUMN WINE RESERVE GIFT CARD PROMOTION

Promotion valid January 1 - December 31, 2024

Please Keep a copy of all forms and purchase receipts for your records.

Fill in ALL of your personal information, store name, city and state where store is located, and name of salesperson who assisted you.