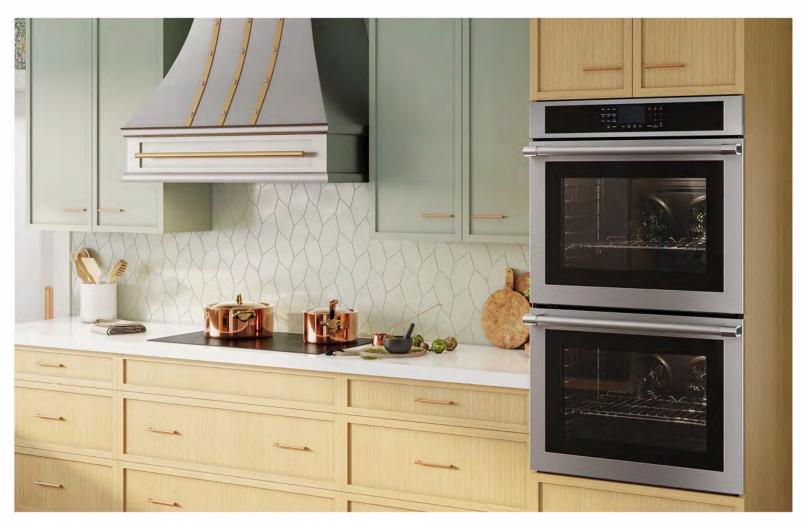

## **Beko Fit Guarantee**

Buy a qualifying Beko wall oven and if its installation requires cabinetry adjustments, Beko covers it up to \$300.<sup>12</sup>

Offer valid April 15 - December 31, 2024

## Beko Fit Guarantee

The Beko Fit Guarantee ensures your new Beko wall oven will fit into an existing space when replacing a similar type of product, subject to the terms set forth herein. If the new Beko wall oven does not fit, Beko will cover the cost of modifications to your existing cabinet or adjustment of electrical outlet positioning. Offer is not valid for new cabinet