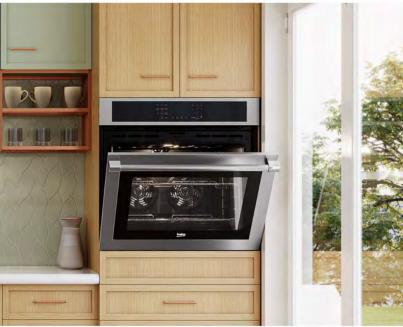

## **Beko Fit Guarantee**

Buy a qualifying Beko wall oven and if its installation requires cabinetry adjustments, Beko covers it up to \$300.<sup>12</sup>

Offer valid April 15 - December 31, 2024

## Beko Fit Guarantee

The Beko Fit Guarantee ensures your new Beko wall oven will fit into an existing space when replacing a similar type of product, subject to the terms set forth herein. If the new Beko wall oven does not fit, Beko will cover the cost of modifications to your existing cabinet or adjustment of electrical outlet positioning. Offer is not valid for new cabinet