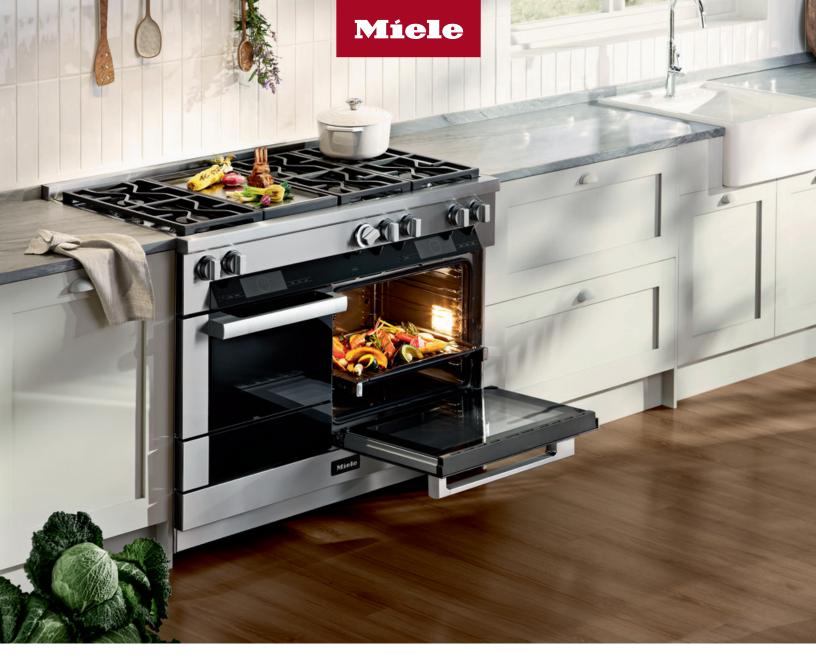

## Free 10-year Warranty on Ranges

Elevate your Kitchen with our **All-Gas**, **Electric** or **Dual Fuel Ranges**. Available in 30-inch, 36-inch, and 48-inch widths.

#### FREE 10-YEAR WARRANTY ON RANGES

Elevate the way you cook

#### **QUALIFYING MODELS**

All Ranges.