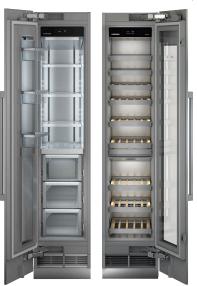

#### **Bottom-Freezer**

**Purchase** 1 unit:

Get

\$400\* discount

MCB3650 | MCB3651 | MCB3652

\* Valid on purchases made between January 1st, 2024, and July 31st, 2024. Additional accessories, installation, and delivery costs are not included as part of the promotion. Valid for US residents only. \*\* Width depends on model.