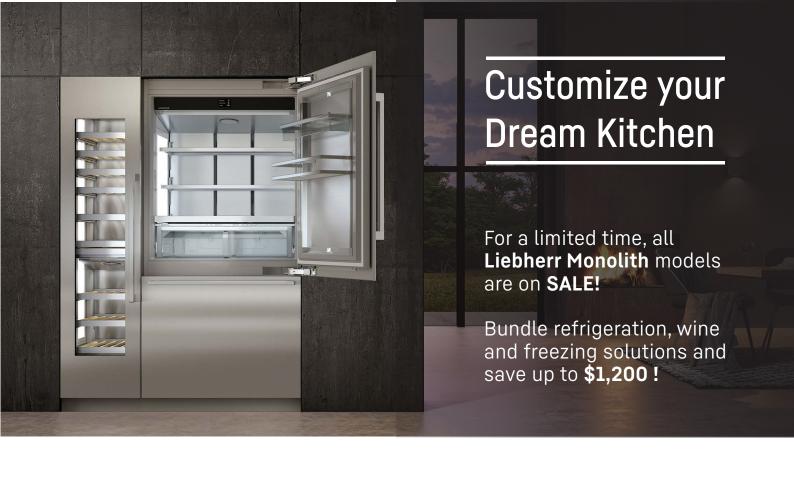

### Refrigerator | Freezer | Wine

# **Purchase:**

1 Unit - Get \$300 discount\*

2 Units - Get \$700 discount\* (\$350 per unit)

3 Units - Get \$1,200 discount\* (\$400 per unit)

## Models:

MRB2400 | MRB3000 | MRB3600 | MF1851 | MF2451 | MF3051 MF3651 | MW1800 | MW1801 | MW2400 | MW2401