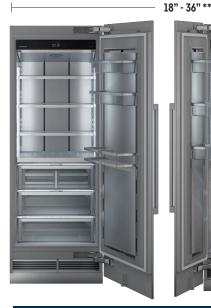

### Refrigerator | Freezer | Wine

# **Purchase:**

1 Unit - Get \$300 discount\*

2 Units - Get \$700 discount\* (\$350 per unit)

3 Units - Get \$1,200 discount\* (\$400 per unit)

## Models:

MRB2400 | MRB3000 | MRB3600 | MF1851 | MF2451 | MF3051 MF3651 | MW1800 | MW1801 | MW2400 | MW2401